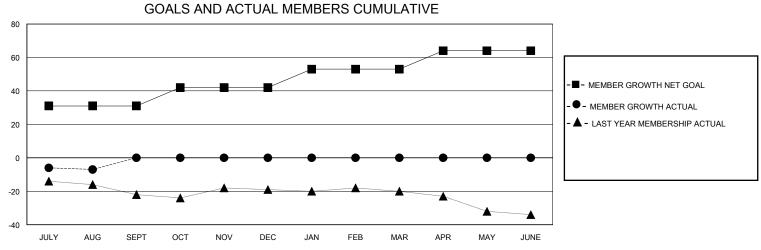

## District 11 B2

Results as of: 8/31/2024

| GMT:                  |               |           | GMT CA        |                       |                          |                         |                                                    |
|-----------------------|---------------|-----------|---------------|-----------------------|--------------------------|-------------------------|----------------------------------------------------|
|                       | Club          | s         |               | Members               |                          |                         |                                                    |
| RESULTS FOR 2024-2025 |               |           |               | RESULTS FOR 2024-2025 |                          |                         |                                                    |
| QUARTER               | NEW CLUB GOAL | NEW CLUBS | DROPPED CLUBS | QUARTER MEM           | /IBER GROWTH NET<br>GOAL | MEMBER GROWTH<br>ACTUAL | DROPPED<br>MEMBERS ACTUAL<br>(including transfers) |
| JULY/AUG/SEPT         | 0             | 0         | 0             | JULY/AUG/SEPT         | 31                       | 18                      | 21                                                 |
| OCT/NOV/DEC           | 0             | 0         | 0             | OCT/NOV/DEC           | 11                       | 0                       | 0                                                  |
| JAN/FEB/MAR           | 0             | 0         | 0<br>0        | JAN/FEB/MAR           | 11<br>11                 | 0                       | 0                                                  |
| APR/MAY/JUNE          | ı             | 3         | 0             | APR/MAY/JUNE          | 11                       | U                       | U                                                  |